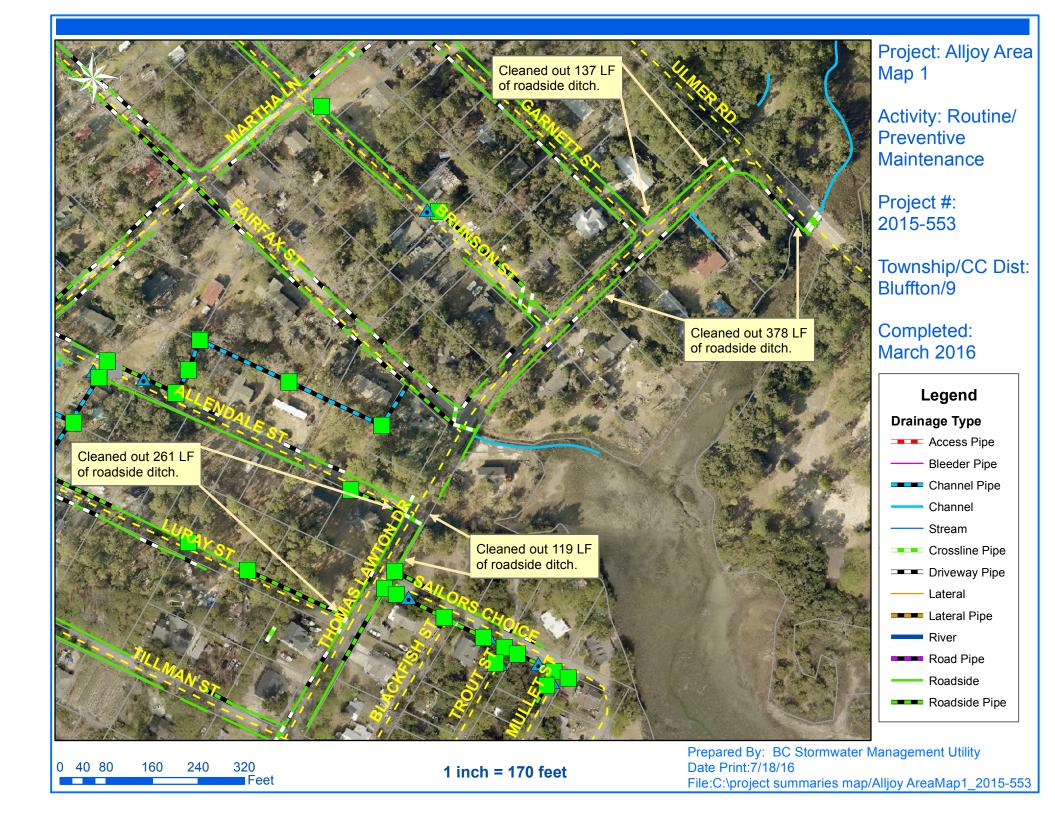

## Beaufort County Public Works Stormwater Infrastructure Project Summary

Project Summary: Alljoy Area

Narrative Description of Project:

Activity: Routine/Preventive Maintenance

Duration: 10/1/15 - 3/9/16

Project improved 951 L.F. of drainage system. Cleaned out 895 L.F. of roadside ditch. Jetted (6) crossline pipes, (12) driveway pipes and 56 L.F. of roadside pipe.

| 2015-553 / Alljoy Area                                                                                                                        | Labor<br>Hours                      | Labor<br>Cost                                          | Equipment<br>Cost                                  | Material<br>Cost                               | Contractor<br>Cost                          | Indirect<br>Labor                                      | Total Cost                                              |
|-----------------------------------------------------------------------------------------------------------------------------------------------|-------------------------------------|--------------------------------------------------------|----------------------------------------------------|------------------------------------------------|---------------------------------------------|--------------------------------------------------------|---------------------------------------------------------|
| AUDIT / Audit Project                                                                                                                         | 0.5                                 | \$11.75                                                | \$0.00                                             | \$0.00                                         | \$0.00                                      | \$6.62                                                 | \$18.36                                                 |
| CLPJT / Crossline Pipe - Jetted                                                                                                               | 48.0                                | \$1,098.24                                             | \$208.32                                           | \$117.74                                       | \$0.00                                      | \$712.80                                               | \$2,137.10                                              |
| DPJT / Driveway Pipe - Jetted                                                                                                                 | 10.0                                | \$228.80                                               | \$43.40                                            | \$26.38                                        | \$0.00                                      | \$148.50                                               | \$447.07                                                |
| HAUL / Hauling                                                                                                                                | 39.0                                | \$885.54                                               | \$302.71                                           | \$101.84                                       | \$0.00                                      | \$570.00                                               | \$1,860.09                                              |
| ONJV / Onsite Job Visit<br>PL / Project Layout                                                                                                | 17.0<br>4.0                         | \$600.47<br>\$182.40                                   | \$60.34<br>\$14.48                                 | \$34.08<br>\$4.26                              | \$0.00<br>\$0.00                            | \$428.73<br>\$135.84                                   | \$1,123.62<br>\$336.98                                  |
| PRRECON / Project Reconnaissance                                                                                                              | 3.0                                 | \$136.80                                               | \$10.86                                            | \$4.26                                         | \$0.00                                      | \$101.88                                               | \$253.80                                                |
| RB / Remove blockage from flowline                                                                                                            | 6.0                                 | \$148.98                                               | \$84.79                                            | \$25.67                                        | \$0.00                                      | \$99.42                                                | \$358.86                                                |
| RSDCL / Roadside Ditch - Cleanout<br>SVCREQ / Service Request<br>UTLOC / Utility locates<br><b>2015-553 / Alljoy Area</b><br><b>Sub Total</b> | 108.0<br>5.0<br>1.0<br><b>241.5</b> | \$2,295.52<br>\$228.00<br>\$24.70<br><b>\$5,841.20</b> | \$285.12<br>\$18.10<br>\$0.00<br><b>\$1,028.12</b> | \$52.03<br>\$5.68<br>\$0.00<br><b>\$371.93</b> | \$0.00<br>\$0.00<br>\$0.00<br><b>\$0.00</b> | \$1,453.56<br>\$169.80<br>\$13.23<br><b>\$3,840.37</b> | \$4,086.23<br>\$421.58<br>\$37.93<br><b>\$11,081.61</b> |
| Grand Total                                                                                                                                   | 241.5                               | \$5,841.20                                             | \$1,028.12                                         | \$371.93                                       | \$0.00                                      | \$3,840.37                                             | \$11,081.61                                             |