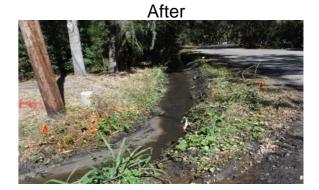

Project improved 951 L.F. of drainage system. Cleaned out 895 L.F. of roadside ditch. Jetted (6) crossline pipes, (12) driveway pipes and 56 L.F. of roadside pipe.

| 2015-553 / Alljoy Area                                                                                                                        | Labor<br>Hours                      | Labor<br>Cost                                          | Equipment<br>Cost                                  | Material<br>Cost                               | Contractor<br>Cost                          | Indirect<br>Labor                                      | Total Cost                                              |
|-----------------------------------------------------------------------------------------------------------------------------------------------|-------------------------------------|--------------------------------------------------------|----------------------------------------------------|------------------------------------------------|---------------------------------------------|--------------------------------------------------------|---------------------------------------------------------|
| AUDIT / Audit Project                                                                                                                         | 0.5                                 | \$11.75                                                | \$0.00                                             | \$0.00                                         | \$0.00                                      | \$6.62                                                 | \$18.36                                                 |
| CLPJT / Crossline Pipe - Jetted                                                                                                               | 48.0                                | \$1,098.24                                             | \$208.32                                           | \$117.74                                       | \$0.00                                      | \$712.80                                               | \$2,137.10                                              |
| DPJT / Driveway Pipe - Jetted                                                                                                                 | 10.0                                | \$228.80                                               | \$43.40                                            | \$26.38                                        | \$0.00                                      | \$148.50                                               | \$447.07                                                |
| HAUL / Hauling                                                                                                                                | 39.0                                | \$885.54                                               | \$302.71                                           | \$101.84                                       | \$0.00                                      | \$570.00                                               | \$1,860.09                                              |
| ONJV / Onsite Job Visit<br>PL / Project Layout                                                                                                | 17.0<br>4.0                         | \$600.47<br>\$182.40                                   | \$60.34<br>\$14.48                                 | \$34.08<br>\$4.26                              | \$0.00<br>\$0.00                            | \$428.73<br>\$135.84                                   | \$1,123.62<br>\$336.98                                  |
| PRRECON / Project Reconnaissance                                                                                                              | 3.0                                 | \$136.80                                               | \$10.86                                            | \$4.26                                         | \$0.00                                      | \$101.88                                               | \$253.80                                                |
| RB / Remove blockage from flowline                                                                                                            | 6.0                                 | \$148.98                                               | \$84.79                                            | \$25.67                                        | \$0.00                                      | \$99.42                                                | \$358.86                                                |
| RSDCL / Roadside Ditch - Cleanout<br>SVCREQ / Service Request<br>UTLOC / Utility locates<br><b>2015-553 / Alljoy Area</b><br><b>Sub Total</b> | 108.0<br>5.0<br>1.0<br><b>241.5</b> | \$2,295.52<br>\$228.00<br>\$24.70<br><b>\$5,841.20</b> | \$285.12<br>\$18.10<br>\$0.00<br><b>\$1,028.12</b> | \$52.03<br>\$5.68<br>\$0.00<br><b>\$371.93</b> | \$0.00<br>\$0.00<br>\$0.00<br><b>\$0.00</b> | \$1,453.56<br>\$169.80<br>\$13.23<br><b>\$3,840.37</b> | \$4,086.23<br>\$421.58<br>\$37.93<br><b>\$11,081.61</b> |
| Grand Total                                                                                                                                   | 241.5                               | \$5,841.20                                             | \$1,028.12                                         | \$371.93                                       | \$0.00                                      | \$3,840.37                                             | \$11,081.61                                             |