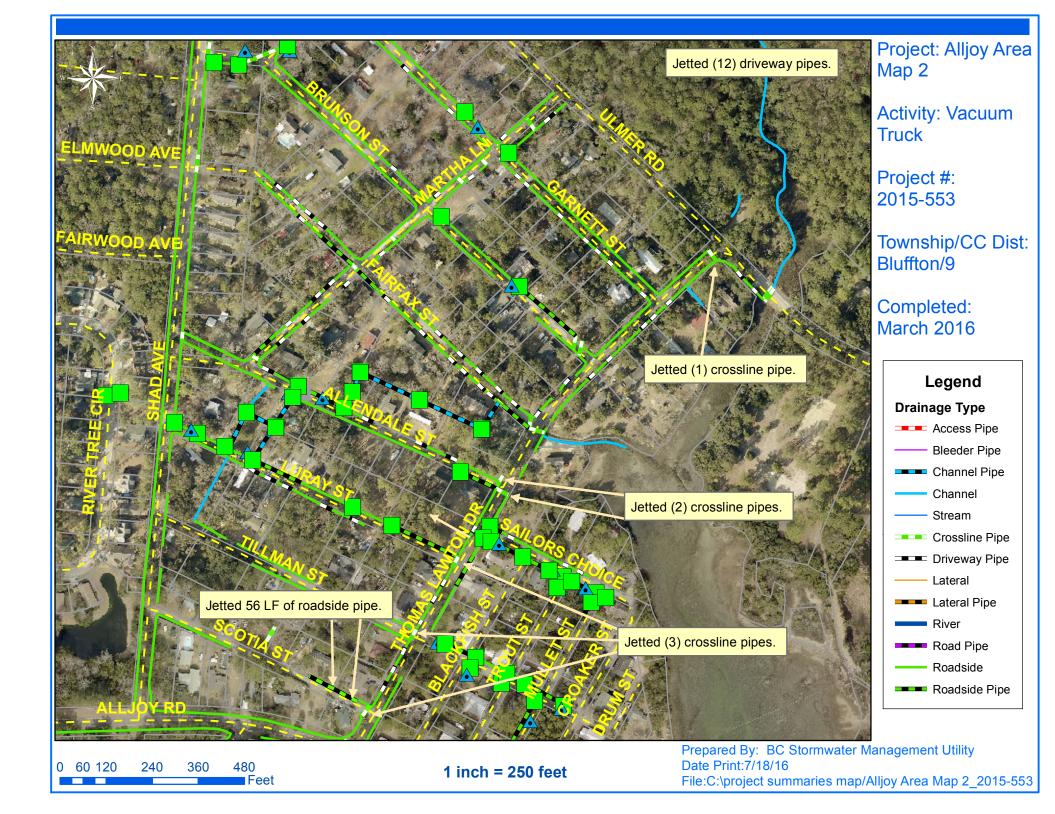

## Beaufort County Public Works Stormwater Infrastructure Project Summary

Project Summary: Alljoy Area

Narrative Description of Project:

Activity: Routine/Preventive Maintenance

Duration: 10/1/15 - 3/9/16

Project improved 951 L.F. of drainage system. Cleaned out 895 L.F. of roadside ditch. Jetted (6) crossline pipes, (12) driveway pipes and 56 L.F. of roadside pipe.

| 2015-553 / Alljoy Area                                                                                                                        | Labor<br>Hours                      | Labor<br>Cost                                          | Equipment<br>Cost                                  | Material<br>Cost                               | Contractor<br>Cost                          | Indirect<br>Labor                                      | Total Cost                                              |
|-----------------------------------------------------------------------------------------------------------------------------------------------|-------------------------------------|--------------------------------------------------------|----------------------------------------------------|------------------------------------------------|---------------------------------------------|--------------------------------------------------------|---------------------------------------------------------|
| AUDIT / Audit Project                                                                                                                         | 0.5                                 | \$11.75                                                | \$0.00                                             | \$0.00                                         | \$0.00                                      | \$6.62                                                 | \$18.36                                                 |
| CLPJT / Crossline Pipe - Jetted                                                                                                               | 48.0                                | \$1,098.24                                             | \$208.32                                           | \$117.74                                       | \$0.00                                      | \$712.80                                               | \$2,137.10                                              |
| DPJT / Driveway Pipe - Jetted                                                                                                                 | 10.0                                | \$228.80                                               | \$43.40                                            | \$26.38                                        | \$0.00                                      | \$148.50                                               | \$447.07                                                |
| HAUL / Hauling                                                                                                                                | 39.0                                | \$885.54                                               | \$302.71                                           | \$101.84                                       | \$0.00                                      | \$570.00                                               | \$1,860.09                                              |
| ONJV / Onsite Job Visit<br>PL / Project Layout                                                                                                | 17.0<br>4.0                         | \$600.47<br>\$182.40                                   | \$60.34<br>\$14.48                                 | \$34.08<br>\$4.26                              | \$0.00<br>\$0.00                            | \$428.73<br>\$135.84                                   | \$1,123.62<br>\$336.98                                  |
| PRRECON / Project Reconnaissance                                                                                                              | 3.0                                 | \$136.80                                               | \$10.86                                            | \$4.26                                         | \$0.00                                      | \$101.88                                               | \$253.80                                                |
| RB / Remove blockage from flowline                                                                                                            | 6.0                                 | \$148.98                                               | \$84.79                                            | \$25.67                                        | \$0.00                                      | \$99.42                                                | \$358.86                                                |
| RSDCL / Roadside Ditch - Cleanout<br>SVCREQ / Service Request<br>UTLOC / Utility locates<br><b>2015-553 / Alljoy Area</b><br><b>Sub Total</b> | 108.0<br>5.0<br>1.0<br><b>241.5</b> | \$2,295.52<br>\$228.00<br>\$24.70<br><b>\$5,841.20</b> | \$285.12<br>\$18.10<br>\$0.00<br><b>\$1,028.12</b> | \$52.03<br>\$5.68<br>\$0.00<br><b>\$371.93</b> | \$0.00<br>\$0.00<br>\$0.00<br><b>\$0.00</b> | \$1,453.56<br>\$169.80<br>\$13.23<br><b>\$3,840.37</b> | \$4,086.23<br>\$421.58<br>\$37.93<br><b>\$11,081.61</b> |
| Grand Total                                                                                                                                   | 241.5                               | \$5,841.20                                             | \$1,028.12                                         | \$371.93                                       | \$0.00                                      | \$3,840.37                                             | \$11,081.61                                             |