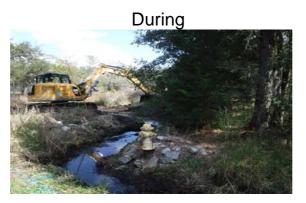

Project improved 951 L.F. of drainage system. Cleaned out 895 L.F. of roadside ditch. Jetted (6) crossline pipes, (12) driveway pipes and 56 L.F. of roadside pipe.

| 2015-553 / Alljoy Area                                                                                                                        | Labor<br>Hours                      | Labor<br>Cost                                          | Equipment<br>Cost                                  | Material<br>Cost                               | Contractor<br>Cost                          | Indirect<br>Labor                                      | Total Cost                                              |
|-----------------------------------------------------------------------------------------------------------------------------------------------|-------------------------------------|--------------------------------------------------------|----------------------------------------------------|------------------------------------------------|---------------------------------------------|--------------------------------------------------------|---------------------------------------------------------|
| AUDIT / Audit Project                                                                                                                         | 0.5                                 | \$11.75                                                | \$0.00                                             | \$0.00                                         | \$0.00                                      | \$6.62                                                 | \$18.36                                                 |
| CLPJT / Crossline Pipe - Jetted                                                                                                               | 48.0                                | \$1,098.24                                             | \$208.32                                           | \$117.74                                       | \$0.00                                      | \$712.80                                               | \$2,137.10                                              |
| DPJT / Driveway Pipe - Jetted                                                                                                                 | 10.0                                | \$228.80                                               | \$43.40                                            | \$26.38                                        | \$0.00                                      | \$148.50                                               | \$447.07                                                |
| HAUL / Hauling                                                                                                                                | 39.0                                | \$885.54                                               | \$302.71                                           | \$101.84                                       | \$0.00                                      | \$570.00                                               | \$1,860.09                                              |
| ONJV / Onsite Job Visit<br>PL / Project Layout                                                                                                | 17.0<br>4.0                         | \$600.47<br>\$182.40                                   | \$60.34<br>\$14.48                                 | \$34.08<br>\$4.26                              | \$0.00<br>\$0.00                            | \$428.73<br>\$135.84                                   | \$1,123.62<br>\$336.98                                  |
| PRRECON / Project Reconnaissance                                                                                                              | 3.0                                 | \$136.80                                               | \$10.86                                            | \$4.26                                         | \$0.00                                      | \$101.88                                               | \$253.80                                                |
| RB / Remove blockage from flowline                                                                                                            | 6.0                                 | \$148.98                                               | \$84.79                                            | \$25.67                                        | \$0.00                                      | \$99.42                                                | \$358.86                                                |
| RSDCL / Roadside Ditch - Cleanout<br>SVCREQ / Service Request<br>UTLOC / Utility locates<br><b>2015-553 / Alljoy Area</b><br><b>Sub Total</b> | 108.0<br>5.0<br>1.0<br><b>241.5</b> | \$2,295.52<br>\$228.00<br>\$24.70<br><b>\$5,841.20</b> | \$285.12<br>\$18.10<br>\$0.00<br><b>\$1,028.12</b> | \$52.03<br>\$5.68<br>\$0.00<br><b>\$371.93</b> | \$0.00<br>\$0.00<br>\$0.00<br><b>\$0.00</b> | \$1,453.56<br>\$169.80<br>\$13.23<br><b>\$3,840.37</b> | \$4,086.23<br>\$421.58<br>\$37.93<br><b>\$11,081.61</b> |
| Grand Total                                                                                                                                   | 241.5                               | \$5,841.20                                             | \$1,028.12                                         | \$371.93                                       | \$0.00                                      | \$3,840.37                                             | \$11,081.61                                             |